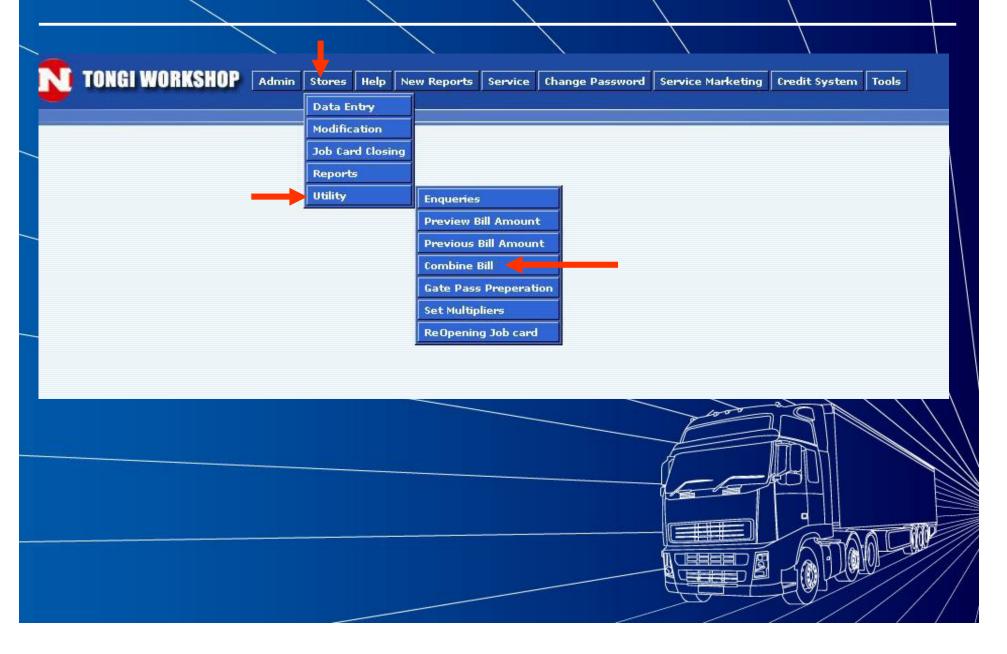

# **Combined Bill**



# **NOW: Combined Bill**





# NITOL MOTORS LTD.

100 TONGI INDUSTRIAL AREA ,GAZIPUR

PHONE: 9801168, 9810744, 9813207, FAX: 880-2-9810745



### MEMO

 Job Card No.:
 10245
 Bill No:
 S-5037
 L 

 Customer:
 DOHAR EXP. LTD-WS3
 Bill Date:
 18-Aug-2003

 Model:
 LPT1313
 Payment Type:
 Credit

 Chassis:
 MAT43604927R02333
 Payment Type:
 Credit

s: MAT43604927R02333 Fayment by 940102 Group:

Vehicle Reg No.: DMB111529 VAT Reg. No.: 5121002980

Group: Spare Parts

| SL  | Item Code D                         | Description   |                           | Qty                                                                            | Unit Price    | Amount |
|-----|-------------------------------------|---------------|---------------------------|--------------------------------------------